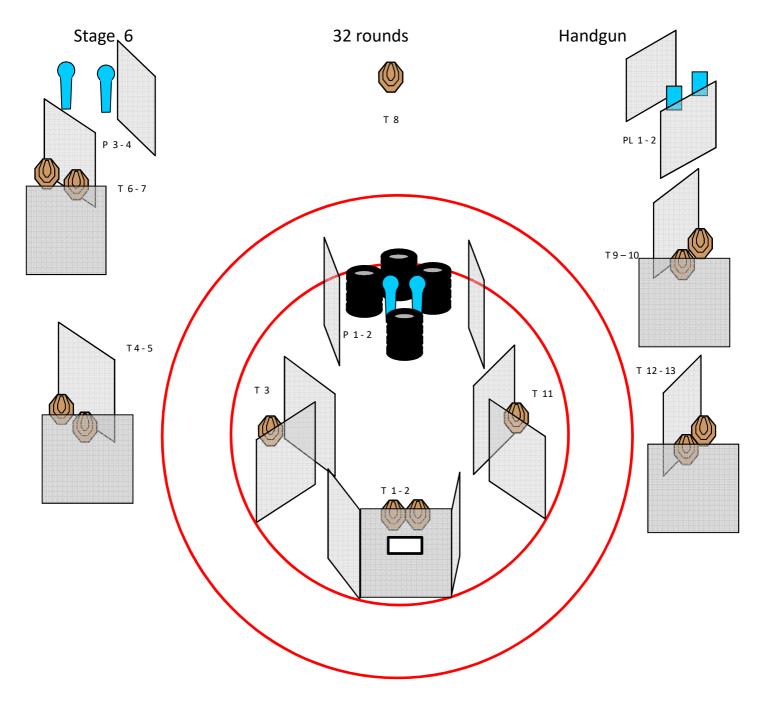

| Type of Course                | Long course                                    |
|-------------------------------|------------------------------------------------|
| Targets; Distance             | 13 IPSC Targets, 4 IPSC Poppers, 2 IPSC Plates |
| Number of rounds to be scored | 32                                             |
| Possible points               | 160                                            |
| Start position                | Standing anywhere within marked area.          |
| Time starts                   | Audible signal                                 |
| Procedure                     | On signal, engage all targets.                 |