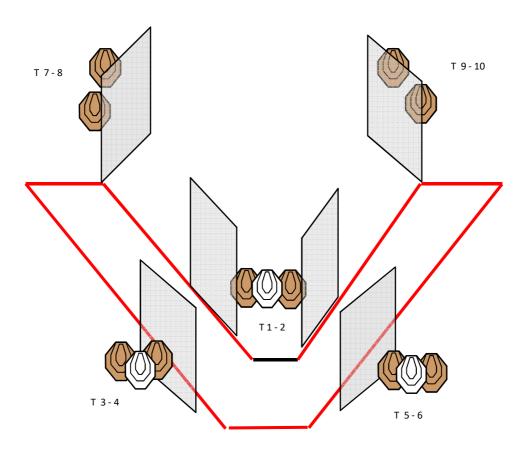

| Type of Course                | Long course                                    |
|-------------------------------|------------------------------------------------|
| Targets; Distance             | 13 IPSC Targets, 4 IPSC Poppers, 2 IPSC Plates |
| Number of rounds to be scored | 32                                             |
| Possible points               | 160                                            |
| Start position                | Standing anywhere within marked area.          |
| Time starts                   | Audible signal                                 |
| Procedure                     | On signal, engage all targets.                 |