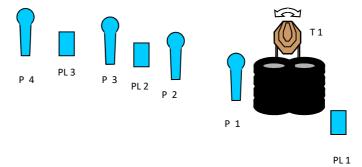

| Type of Course                | Short course                                                                                          |
|-------------------------------|-------------------------------------------------------------------------------------------------------|
| Targets; Distance             | 1 IPSC Targets, 4 IPSC Poppers, 3 IPSC Plates                                                         |
| Number of rounds to be scored | 9                                                                                                     |
| Possible points               | 45                                                                                                    |
| Start position                | Standing anywhere within marked area.                                                                 |
| Handgun Ready Condition       | Chamber and magwell empty                                                                             |
| Time starts                   | Audible signal                                                                                        |
| Procedure                     | On signal, engage all targets <b>STRONG HAND ONLY</b> . P 1 activate T 1. T 1 remain visible at rest. |