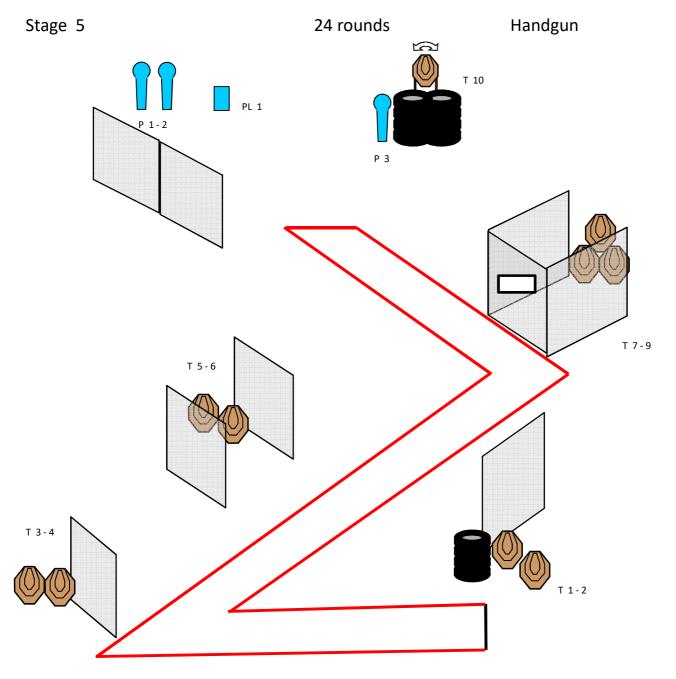

| Type of Course                | Medium course                                 |
|-------------------------------|-----------------------------------------------|
| Targets; Distance             | 10 IPSC Targets, 3 IPSC Poppers, 1 IPSC Plate |
| Number of rounds to be scored | 24                                            |
| Possible points               | 120                                           |
| Start position                | Standing , one foot touching the black line.  |
| Time starts                   | Audible signal                                |
| Procedure                     | On signal, engage all targets.                |