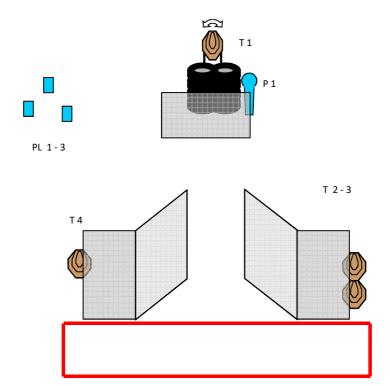

| Type of Course                | Short course                                                              |
|-------------------------------|---------------------------------------------------------------------------|
| Targets; Distance             | 4 IPSC Targets, 1 IPSC Popper, 3 Plates                                   |
| Number of rounds to be scored | 12                                                                        |
| Possible points               | 60                                                                        |
| Start position                | Standing anywhere within marked area.                                     |
| Handgun Ready Condition       | Chamber empty                                                             |
| Time starts                   | Audible signal                                                            |
| Procedure                     | On signal engage all targets. P 1 activate T1. T1 remain visible at rest. |