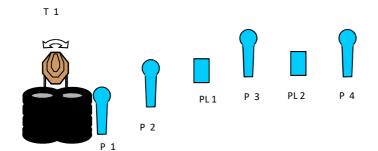

| Type of Course                | Short course                                                                                      |
|-------------------------------|---------------------------------------------------------------------------------------------------|
| Targets                       | 1 IPSC Target, 4 IPSC Poppers, 2 IPSC Plates                                                      |
| Number of rounds to be scored | 8                                                                                                 |
| Possible points               | 40                                                                                                |
| Start position                | Standing anywhere within marked area.                                                             |
| Time starts                   | Audible signal.                                                                                   |
| Procedure                     | On signal, engage all targets <b>WEAK HAND ONLY</b> . P 1 activate T1. T1 remain visible at rest. |