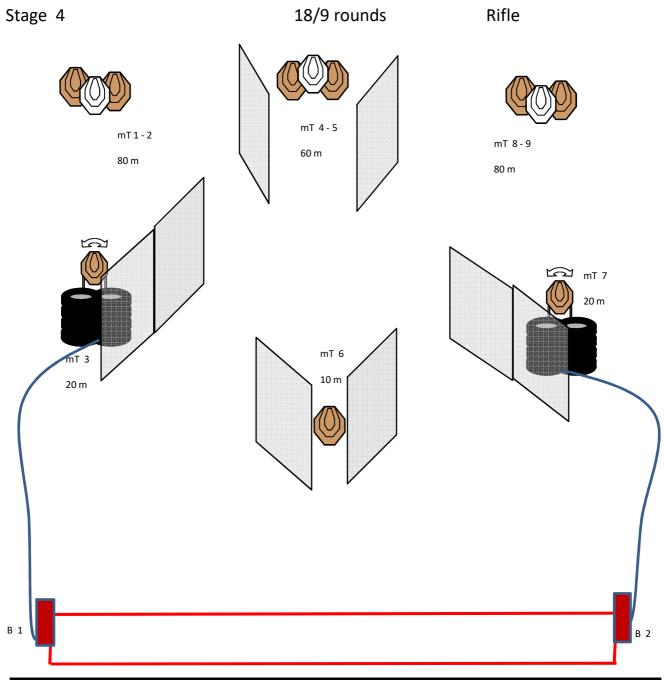

| Type of Course           | Medium course                                                                                                                                                                                                                                                                                          |
|--------------------------|--------------------------------------------------------------------------------------------------------------------------------------------------------------------------------------------------------------------------------------------------------------------------------------------------------|
| Targets; Distance        | 9 IPSC Mini Targets, No Shoots; 10 - 70 m                                                                                                                                                                                                                                                              |
| Minimum number of rounds | 18 (SA) / 9 (MA)                                                                                                                                                                                                                                                                                       |
| Possible points          | 90 / 45                                                                                                                                                                                                                                                                                                |
| Start position           | Standing anywhere within marked area. Competitor standing erect, with the firearm in the ready condition, held in both hands, stock touching the competitor at hip level, barrel parallel to the ground, trigger guard downwards, muzzle pointing downrange with the fingers outside the trigger guard |
| Rifle Ready Condition    | Loaded - Option 1                                                                                                                                                                                                                                                                                      |
| Time starts              | Audible signal                                                                                                                                                                                                                                                                                         |
| Procedure                | On signal, engage all targets B 1 and B 2 activates mT 3 and mT 7, remain visible at rest.                                                                                                                                                                                                             |