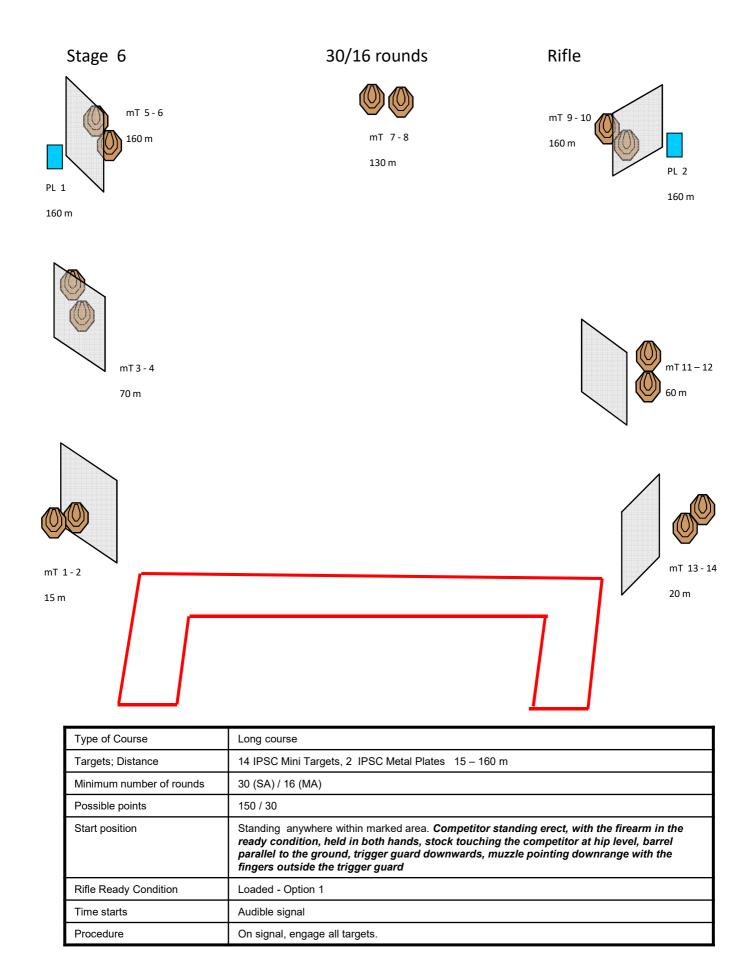

| Type of Course           | Medium course                                                                                                                                                                                                                                                                                          |
|--------------------------|--------------------------------------------------------------------------------------------------------------------------------------------------------------------------------------------------------------------------------------------------------------------------------------------------------|
| Targets; Distance        | 9 IPSC Mini Targets, No Shoots; 10 - 70 m                                                                                                                                                                                                                                                              |
| Minimum number of rounds | 18 (SA) / 9 (MA)                                                                                                                                                                                                                                                                                       |
| Possible points          | 90 / 45                                                                                                                                                                                                                                                                                                |
| Start position           | Standing anywhere within marked area. Competitor standing erect, with the firearm in the ready condition, held in both hands, stock touching the competitor at hip level, barrel parallel to the ground, trigger guard downwards, muzzle pointing downrange with the fingers outside the trigger guard |
| Rifle Ready Condition    | Loaded - Option 1                                                                                                                                                                                                                                                                                      |
| Time starts              | Audible signal                                                                                                                                                                                                                                                                                         |
| Procedure                | On signal, engage all targets B 1 and B 2 activates mT 3 and mT 7, remain visible at rest.                                                                                                                                                                                                             |