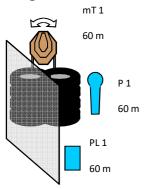

## Rifle

| Type of Course           | Short course                                                                                                                                                                                                                                                                                           |
|--------------------------|--------------------------------------------------------------------------------------------------------------------------------------------------------------------------------------------------------------------------------------------------------------------------------------------------------|
| Targets; Distance        | 2 IPSC Mini Targets, 2 IPSC Popers, 2 IPSC Metal Plates; 60 m                                                                                                                                                                                                                                          |
| Minimum number of rounds | 8 (SA) / 6 (MA)                                                                                                                                                                                                                                                                                        |
| Possible points          | 40 / 30                                                                                                                                                                                                                                                                                                |
| Start position           | Standing anywhere within marked area. Competitor standing erect, with the firearm in the ready condition, held in both hands, stock touching the competitor at hip level, barrel parallel to the ground, trigger guard downwards, muzzle pointing downrange with the fingers outside the trigger guard |
| Rifle Ready Condition    | Loaded - Option 2                                                                                                                                                                                                                                                                                      |
| Time starts              | Audible signal                                                                                                                                                                                                                                                                                         |
| Procedure                | On signal, engage all targets                                                                                                                                                                                                                                                                          |