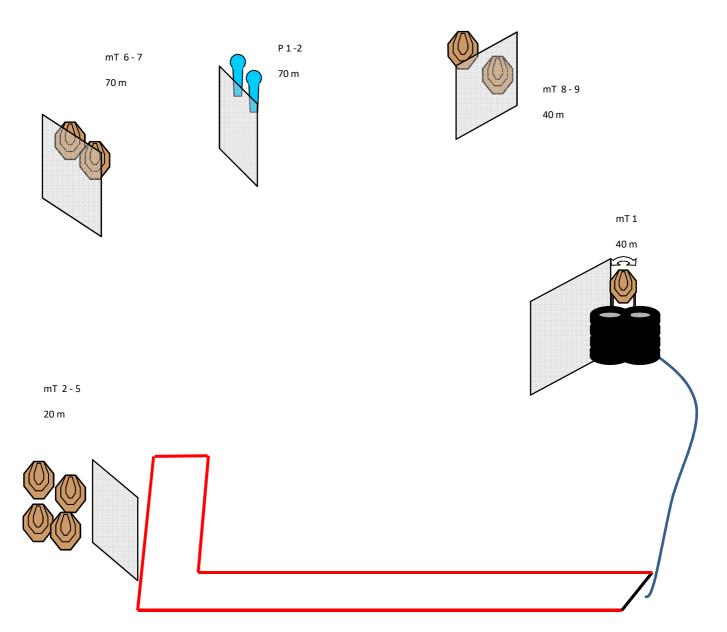

| Type of Course           | Medium course                                                                                                                                                                                                                                                                                                |
|--------------------------|--------------------------------------------------------------------------------------------------------------------------------------------------------------------------------------------------------------------------------------------------------------------------------------------------------------|
| Targets; Distance        | 9 IPSC Mini Targets, 2 IPSC Popers 20 – 70 m                                                                                                                                                                                                                                                                 |
| Minimum number of rounds | 20 (SA) / 11 (MA)                                                                                                                                                                                                                                                                                            |
| Possible points          | 100 / 55                                                                                                                                                                                                                                                                                                     |
| Start position           | Standing, one foot touching the black line. Competitor standing erect, with the firearm in the ready condition, held in both hands, stock touching the competitor at hip level, barrel parallel to the ground, trigger guard downwards, muzzle pointing downrange with the fingers outside the trigger guard |
| Rifle Ready Condition    | Loaded - Option 1                                                                                                                                                                                                                                                                                            |
| Time starts              | Audible signal                                                                                                                                                                                                                                                                                               |
| Procedure                | On signal, engage all targets. MT 1 are activate manually with a rope. MT 1 remain visible at rest.                                                                                                                                                                                                          |