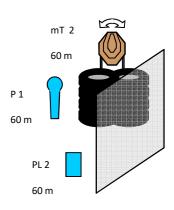

T 2 60 m

| Type of Course           | Short course                                                                                                                                                                                                                                                                                           |
|--------------------------|--------------------------------------------------------------------------------------------------------------------------------------------------------------------------------------------------------------------------------------------------------------------------------------------------------|
| Targets; Distance        | 2 IPSC Target, 2 IPSC Poppers, 1 IPSC Metal Plate; 60 - 250 m                                                                                                                                                                                                                                          |
| Minimum number of rounds | 5                                                                                                                                                                                                                                                                                                      |
| Possible points          | 40                                                                                                                                                                                                                                                                                                     |
| Start position           | Standing anywhere within marked area. Competitor standing erect, with the firearm in the ready condition, held in both hands, stock touching the competitor at hip level, barrel parallel to the ground, trigger guard downwards, muzzle pointing downrange with the fingers outside the trigger guard |
| Rifle Ready Condition    | Loaded - Option 1                                                                                                                                                                                                                                                                                      |
| Time starts              | Audible signal                                                                                                                                                                                                                                                                                         |
| Procedure                | On signal engage all targets. PI 1 are scored on 15 ps. P 2 are scored on 10 ps. P 1 activate T1, remain visible at rest. <b>ONE HIT on paper target to count</b>                                                                                                                                      |