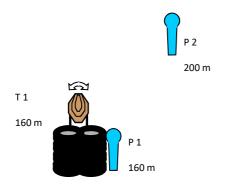

| Type of Course           | Medium course                                                                                                                                                                                                                                                                                                |
|--------------------------|--------------------------------------------------------------------------------------------------------------------------------------------------------------------------------------------------------------------------------------------------------------------------------------------------------------|
| Targets; Distance        | 9 IPSC Mini Targets, 2 IPSC Popers 20 – 70 m                                                                                                                                                                                                                                                                 |
| Minimum number of rounds | 20 (SA) / 11 (MA)                                                                                                                                                                                                                                                                                            |
| Possible points          | 100 / 55                                                                                                                                                                                                                                                                                                     |
| Start position           | Standing, one foot touching the black line. Competitor standing erect, with the firearm in the ready condition, held in both hands, stock touching the competitor at hip level, barrel parallel to the ground, trigger guard downwards, muzzle pointing downrange with the fingers outside the trigger guard |
| Rifle Ready Condition    | Loaded - Option 1                                                                                                                                                                                                                                                                                            |
| Time starts              | Audible signal                                                                                                                                                                                                                                                                                               |
| Procedure                | On signal, engage all targets. MT 1 are activate manually with a rope. MT 1 remain visible at rest.                                                                                                                                                                                                          |