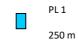

T 2 60 m

| Type of Course           | Short course                                                                                                                                                                                                                                                                                           |
|--------------------------|--------------------------------------------------------------------------------------------------------------------------------------------------------------------------------------------------------------------------------------------------------------------------------------------------------|
| Targets; Distance        | 2 IPSC Target, 2 IPSC Poppers, 1 IPSC Metal Plate; 60 - 250 m                                                                                                                                                                                                                                          |
| Minimum number of rounds | 5                                                                                                                                                                                                                                                                                                      |
| Possible points          | 40                                                                                                                                                                                                                                                                                                     |
| Start position           | Standing anywhere within marked area. Competitor standing erect, with the firearm in the ready condition, held in both hands, stock touching the competitor at hip level, barrel parallel to the ground, trigger guard downwards, muzzle pointing downrange with the fingers outside the trigger guard |
| Rifle Ready Condition    | Loaded - Option 1                                                                                                                                                                                                                                                                                      |
| Time starts              | Audible signal                                                                                                                                                                                                                                                                                         |
| Procedure                | On signal engage all targets. PI 1 are scored on 15 ps. P 2 are scored on 10 ps. P 1 activate T1, remain visible at rest. <b>ONE HIT on paper target to count</b>                                                                                                                                      |