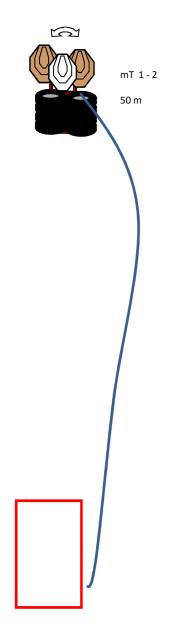

| Type of Course           | Short course                                                                                                                                                                                                                                                                                           |
|--------------------------|--------------------------------------------------------------------------------------------------------------------------------------------------------------------------------------------------------------------------------------------------------------------------------------------------------|
| Targets                  | 5 IPSC Mini Targets, No Shoots; 50 - 60 m                                                                                                                                                                                                                                                              |
| Minimum number of rounds | 10 (SA) / 5 (MA)                                                                                                                                                                                                                                                                                       |
| Possible points          | 50 / 25                                                                                                                                                                                                                                                                                                |
| Start position           | Standing anywhere within marked area. Competitor standing erect, with the firearm in the ready condition, held in both hands, stock touching the competitor at hip level, barrel parallel to the ground, trigger guard downwards, muzzle pointing downrange with the fingers outside the trigger guard |
| Rifle Ready Condition    | Unloaded - Option 3                                                                                                                                                                                                                                                                                    |
| Time starts              | Audible signal.                                                                                                                                                                                                                                                                                        |
| Procedure                | On signal, engage all targets. MT 1 - 2 are activated manually with a rope. MT 1 - 2 remain visible at rest.                                                                                                                                                                                           |