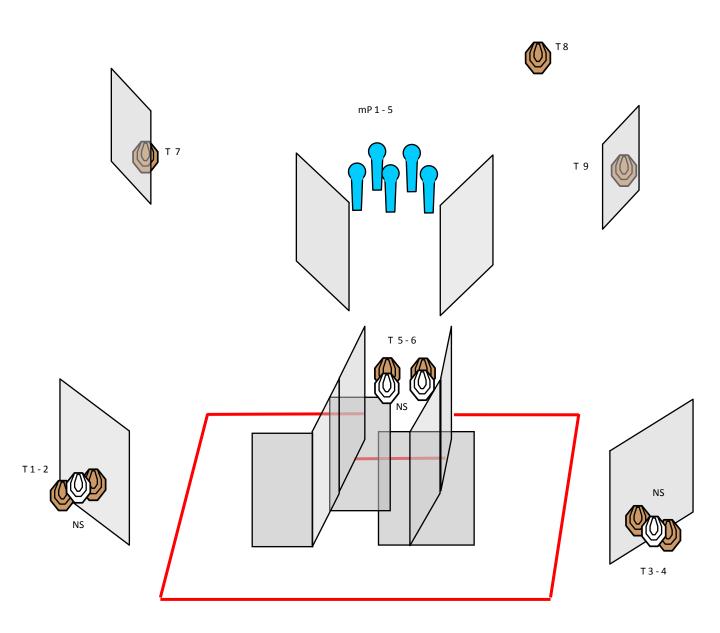

| Type of Course      | Medium course                                                       |
|---------------------|---------------------------------------------------------------------|
| Targets             | 9 IPSC Targets, 2 IPSC Poppers, 2 Plates, No Shoots                 |
| Rounds to be scored | 22                                                                  |
| Possible points     | 110                                                                 |
| Start position      | Standing , heels touching the black line.                           |
| Procedure           | At the start signal engage targets from within the designated area. |