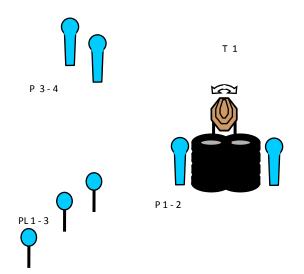

| Type of Course      | Short course                                                                                                                     |
|---------------------|----------------------------------------------------------------------------------------------------------------------------------|
| Targets             | 5 IPSC Targets, 2 IPSC Poppers                                                                                                   |
| Rounds to be scored | 12                                                                                                                               |
| Possible points     | 60                                                                                                                               |
| Start position      | Standing , heels touching the black line.                                                                                        |
| Procedure           | At the start signal engage targets from within the designated area. P 2 activate T 4. All moving targets remain visible at rest. |