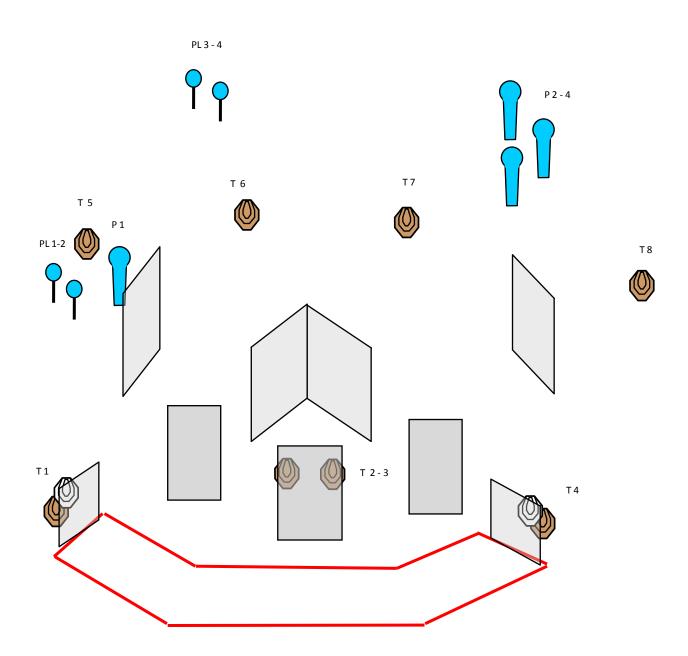

| Type of Course      | Medium course                                                       |
|---------------------|---------------------------------------------------------------------|
| Targets             | 9 IPSC Targets, 5 IPSC Mini Poppers, No Shoots                      |
| Rounds to be scored | 23                                                                  |
| Possible points     | 115                                                                 |
| Start position      | Standing anywhere in marked area.                                   |
| Procedure           | At the start signal engage targets from within the designated area. |