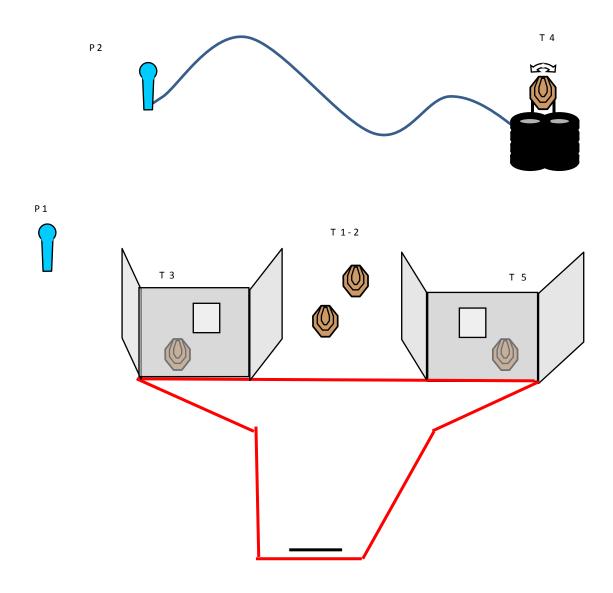

| Type of Course      | Short course                                                                                                                     |
|---------------------|----------------------------------------------------------------------------------------------------------------------------------|
| Targets             | 5 IPSC Targets, 2 IPSC Poppers                                                                                                   |
| Rounds to be scored | 12                                                                                                                               |
| Possible points     | 60                                                                                                                               |
| Start position      | Standing , heels touching the black line.                                                                                        |
| Procedure           | At the start signal engage targets from within the designated area. P 2 activate T 4. All moving targets remain visible at rest. |