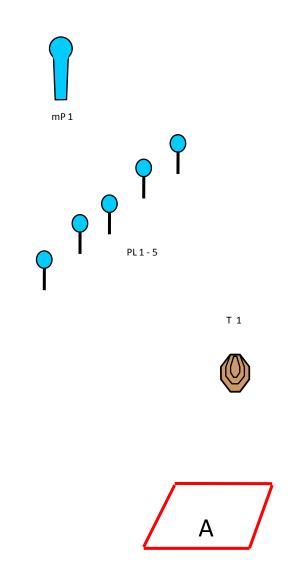

| Type of Course      | Short course                                                                       |
|---------------------|------------------------------------------------------------------------------------|
| Targets             | 1 IPSC Targets, 1 IPSC Mini Popper, 5 Plates                                       |
| Rounds to be scored | 8                                                                                  |
| Possible points     | 40                                                                                 |
| Start position      | A                                                                                  |
| Gun state           | Unloaded                                                                           |
| Procedure           | At the start signal engage targets from within the designated area WEAK HAND ONLY. |