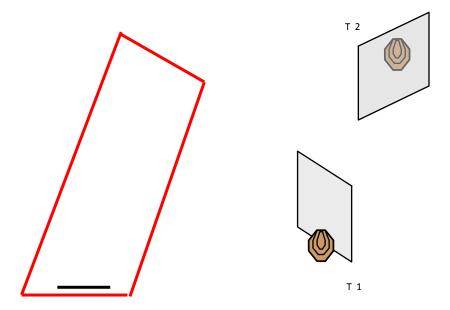

A

| Type of Course      | Short course                                                                                                                                              |
|---------------------|-----------------------------------------------------------------------------------------------------------------------------------------------------------|
| Targets             | 1 IPSC Targets, 4 IPSC Poppers, 3 Plates                                                                                                                  |
| Rounds to be scored | 9                                                                                                                                                         |
| Possible points     | 45                                                                                                                                                        |
| Start position      | A                                                                                                                                                         |
| Procedure           | At the start signal engage targets from within the designated area <b>STRONG HAND ONLY</b> . P 2 activate T 1. All moving targets remain visible at rest. |