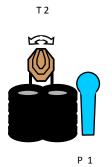

| Type of Course      | Short course                                                                                                                   |
|---------------------|--------------------------------------------------------------------------------------------------------------------------------|
| Targets             | 2 IPSC Targets, 1 IPSC Popper, 6 Plates                                                                                        |
| Rounds to be scored | 11                                                                                                                             |
| Possible points     | 55                                                                                                                             |
| Start position      | Standing , heels touching the black line.                                                                                      |
| Gun state           | Chamber and magwell empty laying on the table downrange and all magazines on the table.                                        |
| Procedure           | At the start signal engage targets from within the designated area. P1 activate T2. All moving targets remain visible at rest. |