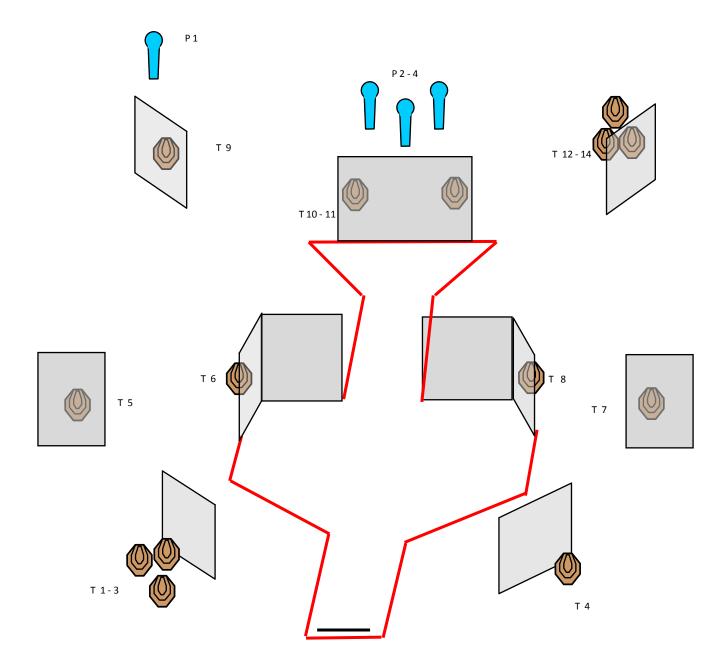

| Type of Course      | Medium course                                                       |
|---------------------|---------------------------------------------------------------------|
| Targets             | 8 IPSC Targets, 4 IPSC Poppers, 4 Plates, No Shoots                 |
| Rounds to be scored | 24                                                                  |
| Possible points     | 120                                                                 |
| Start position      | Standing anywhere in marked area                                    |
| Procedure           | At the start signal engage targets from within the designated area. |