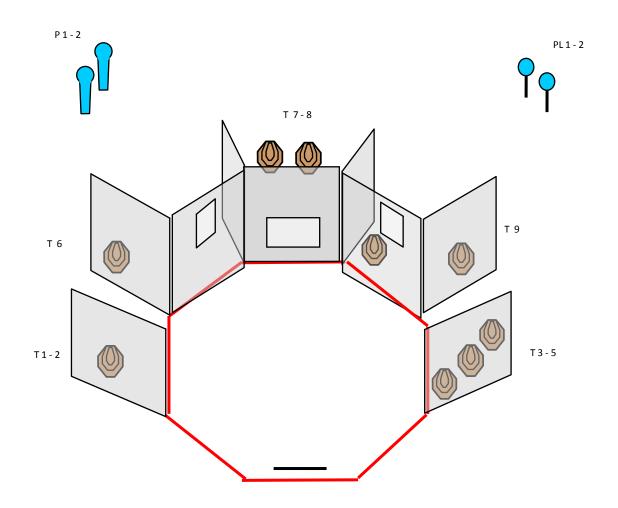

| Type of Course      | Medium course                                                       |
|---------------------|---------------------------------------------------------------------|
| Targets             | 9 IPSC Targets, 5 IPSC Mini Poppers, No Shoots                      |
| Rounds to be scored | 23                                                                  |
| Possible points     | 115                                                                 |
| Start position      | Standing anywhere in marked area.                                   |
| Procedure           | At the start signal engage targets from within the designated area. |