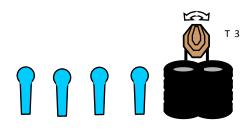

| Type of Course      | Short course                                                                       |
|---------------------|------------------------------------------------------------------------------------|
| Targets             | 1 IPSC Targets, 1 IPSC Mini Popper, 5 Plates                                       |
| Rounds to be scored | 8                                                                                  |
| Possible points     | 40                                                                                 |
| Start position      | A                                                                                  |
| Gun state           | Unloaded                                                                           |
| Procedure           | At the start signal engage targets from within the designated area WEAK HAND ONLY. |