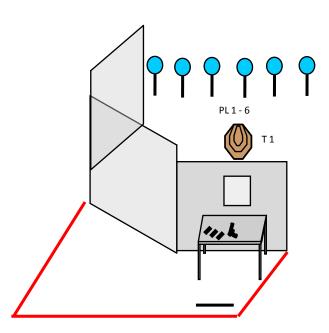

A

| Type of Course      | Short course                                                                                                                                              |
|---------------------|-----------------------------------------------------------------------------------------------------------------------------------------------------------|
| Targets             | 1 IPSC Targets, 4 IPSC Poppers, 3 Plates                                                                                                                  |
| Rounds to be scored | 9                                                                                                                                                         |
| Possible points     | 45                                                                                                                                                        |
| Start position      | A                                                                                                                                                         |
| Procedure           | At the start signal engage targets from within the designated area <b>STRONG HAND ONLY</b> . P 2 activate T 1. All moving targets remain visible at rest. |