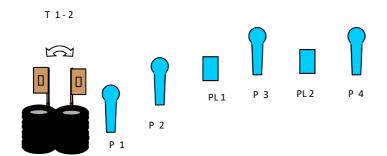

| Type of Course           | Short course                                                                                                                 |
|--------------------------|------------------------------------------------------------------------------------------------------------------------------|
| Ammunition Type          | вискенот                                                                                                                     |
| Targets                  | 2 IPSC A4 Targets, 4 IPSC Poppers, 2 Plates                                                                                  |
| Minimum number of rounds | 8                                                                                                                            |
| Possible points          | 50                                                                                                                           |
| Start position           | Standing, anywhere in area A, , holding the gun with both hands.                                                             |
| Shotgun Ready Condition  | Option 1                                                                                                                     |
| Time starts              | Audible signal                                                                                                               |
| Procedure                | On signal, engage all targets. P1 activate T1-2. T1-2 remain visible at rest <b>Best TWO hits</b> on paper targets to score. |