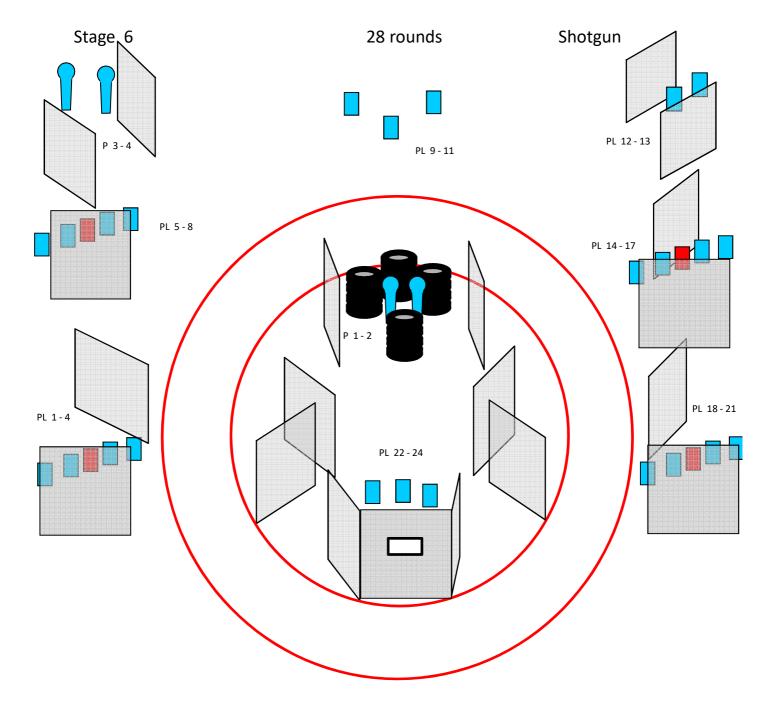

| Type of Course           | Long course                                                         |
|--------------------------|---------------------------------------------------------------------|
| Ammunition Type          | BIRDSHOT                                                            |
| Targets                  | 4 IPSC Poppers, 24 IPSC Plates, No Shoots                           |
| Minimum number of rounds | 28                                                                  |
| Possible points          | 140                                                                 |
| Start position           | Standing anywhere in marked area , holding the gun with both hands. |
| Shotgun Ready Condition  | Option 1                                                            |
| Time starts              | Audible signal                                                      |
| Procedure                | On signal, engage all targets.                                      |