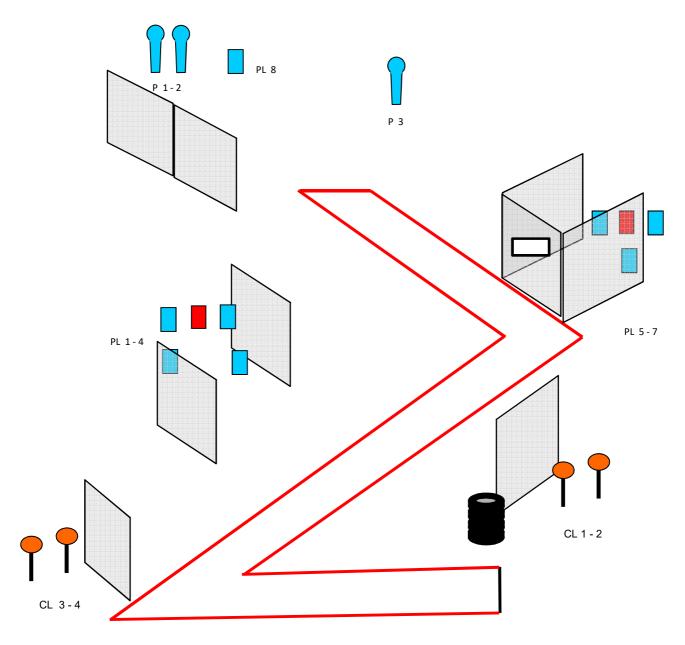

| Type of Course           | Short course                                                                                                                                |
|--------------------------|---------------------------------------------------------------------------------------------------------------------------------------------|
| Ammunition Type          | BIRDSHOT                                                                                                                                    |
| Targets                  | 2 IPSC Poppers, 3 IPSC Plates, 3 Clay                                                                                                       |
| Minimum number of rounds | 8                                                                                                                                           |
| Possible points          | 45                                                                                                                                          |
| Start position           | Standing anywhere in marked area , holding the gun with both hands.                                                                         |
| Shotgun Ready Condition  | Option 1                                                                                                                                    |
| Time starts              | Audible signal                                                                                                                              |
| Procedure                | On signal, engage all targets. P1 activate CL1 which is a <b>Dable Bonus Clay</b> . P2 activates CL 2 - 3. CL 2 - 3 remain visible at rest. |