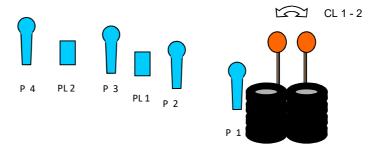

| Type of Course           | Short course                                                                              |
|--------------------------|-------------------------------------------------------------------------------------------|
| Ammunition Type          | BIRDSHOT                                                                                  |
| Targets                  | 4 IPSC Poppers, , 2 Plates 2 Clay                                                         |
| Minimum number of rounds | 8                                                                                         |
| Possible points          | 40                                                                                        |
| Start position           | Standing, anywhere in area A, , holding the gun with both hands.                          |
| Shotgun Ready Condition  | Option 1                                                                                  |
| Time starts              | Audible signal                                                                            |
| Procedure                | On signal, engage all targets. P1 activate CL1 and CL 2. CL 1 - 2 remain visible at rest. |