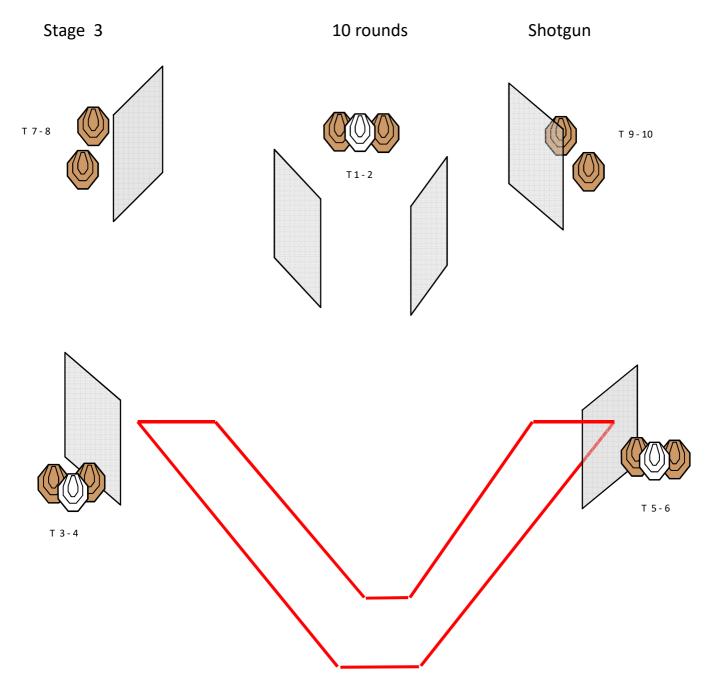

| Type of Course           | Medium course                                                            |
|--------------------------|--------------------------------------------------------------------------|
| Ammunition Type          | SLUG                                                                     |
| Targets                  | 10 IPSC Targets, No Shoots                                               |
| Minimum number of rounds | 10                                                                       |
| Possible points          | 50                                                                       |
| Start position           | Standing anywhere in marked area , holding the gun with both hands.      |
| Shotgun Ready Condition  | Option 1                                                                 |
| Time starts              | Audible signal                                                           |
| Procedure                | On signal, engage all targets. <b>ONE</b> hit on paper targets to score. |