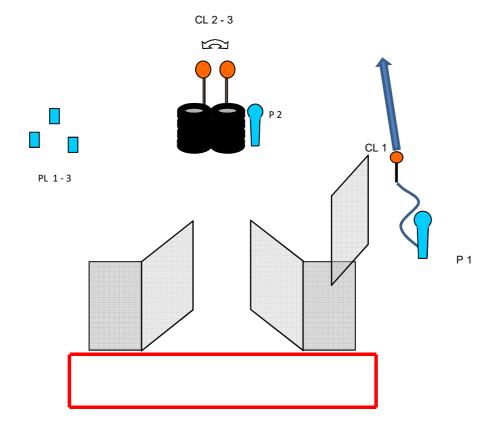

| Type of Course           | Short course                                                                                                                                |
|--------------------------|---------------------------------------------------------------------------------------------------------------------------------------------|
| Ammunition Type          | BIRDSHOT                                                                                                                                    |
| Targets                  | 2 IPSC Poppers, 3 IPSC Plates, 3 Clay                                                                                                       |
| Minimum number of rounds | 8                                                                                                                                           |
| Possible points          | 45                                                                                                                                          |
| Start position           | Standing anywhere in marked area , holding the gun with both hands.                                                                         |
| Shotgun Ready Condition  | Option 1                                                                                                                                    |
| Time starts              | Audible signal                                                                                                                              |
| Procedure                | On signal, engage all targets. P1 activate CL1 which is a <b>Dable Bonus Clay</b> . P2 activates CL 2 - 3. CL 2 - 3 remain visible at rest. |