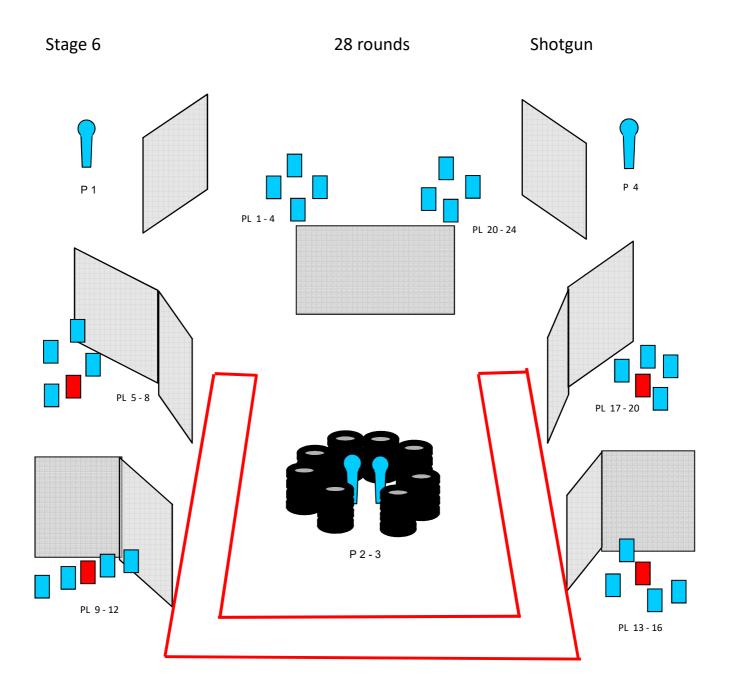

| Type of Course           | Long course                                                        |
|--------------------------|--------------------------------------------------------------------|
| Ammunition Type          | BIRDSHOT                                                           |
| Targets                  | 4 IPSC Poppers, 24 IPSC Plates, No Shoots                          |
| Minimum number of rounds | 28                                                                 |
| Possible points          | 140                                                                |
| Start position           | Standing anywhere in marked area, holding the gun with both hands. |
| Shotgun Ready Condition  | Option 1                                                           |
| Time starts              | Audible signal                                                     |
| Procedure                | On signal, engage all targets.                                     |