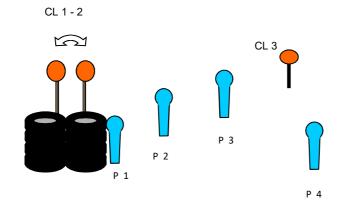

8 rounds Shotgun  $CL 3 \bigoplus$   $P 3 \bigoplus$   $P 1 \bigoplus$  P 2  $P 1 \bigoplus$   $P 1 \bigoplus$ P

P 4

| Type of Course           | Short course                                                                              |
|--------------------------|-------------------------------------------------------------------------------------------|
| Ammunition Type          | BIRDSHOT                                                                                  |
| Targets                  | 4 IPSC Poppers, , 1 Plates, 3 Clay                                                        |
| Minimum number of rounds | 8                                                                                         |
| Possible points          | 40                                                                                        |
| Start position           | Standing, anywhere in area A, , holding the gun with both hands.                          |
| Shotgun Ready Condition  | Option 2                                                                                  |
| Time starts              | Audible signal                                                                            |
| Procedure                | On signal, engage all targets. P1 activate CL1 and CL 2. CL 1 - 2 remain visible at rest. |

7 rounds

Shotgun

| Type of Course           | Short course                                                                              |
|--------------------------|-------------------------------------------------------------------------------------------|
| Ammunition Type          | BIRDSHOT                                                                                  |
| Targets                  | 4 IPSC Poppers, 3 Clay                                                                    |
| Minimum number of rounds | 7                                                                                         |
| Possible points          | 35                                                                                        |
| Start position           | Standing, anywhere in area A, , holding the gun with both hands.                          |
| Shotgun Ready Condition  | Option 1                                                                                  |
| Time starts              | Audible signal                                                                            |
| Procedure                | On signal, engage all targets. P1 activate CL1 and CL 2. CL 1 - 2 remain visible at rest. |