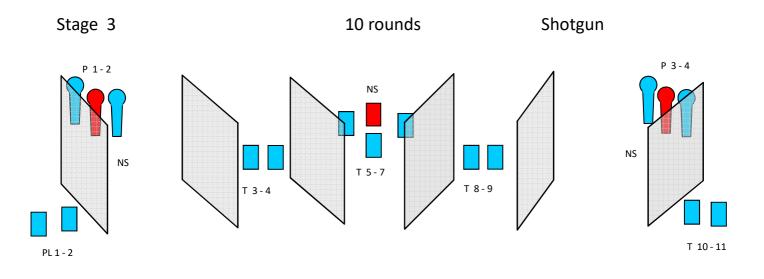

| Type of Course           | Medium course                                                       |
|--------------------------|---------------------------------------------------------------------|
| Ammunition Type          | BIRDSHOT                                                            |
| Targets                  | 4 IPSC Poppers, 11 IPSC Plates, No Shoots                           |
| Minimum number of rounds | 15                                                                  |
| Possible points          | 75                                                                  |
| Start position           | Standing anywhere in marked area , holding the gun with both hands. |
| Shotgun Ready Condition  | Option 1                                                            |
| Time starts              | Audible signal                                                      |
| Procedure                | On signal, engage all targets.                                      |