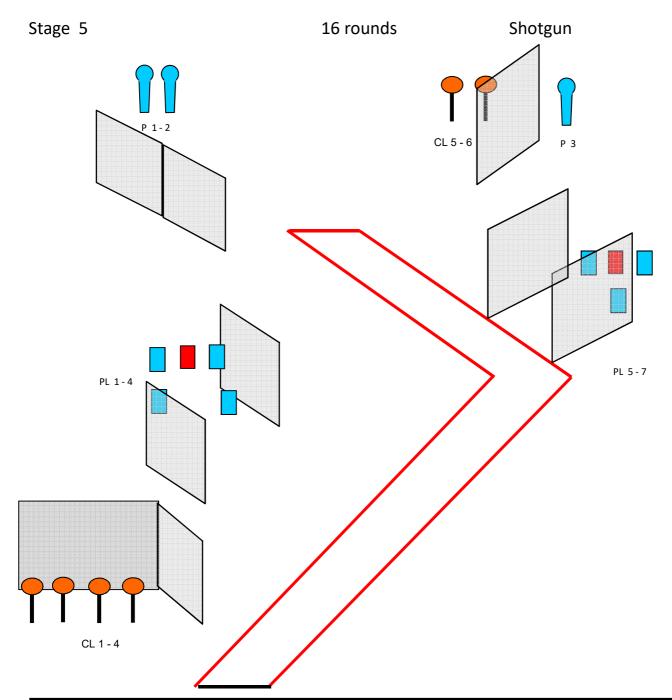

| Type of Course           | Medium course                                                                |
|--------------------------|------------------------------------------------------------------------------|
| Ammunition Type          | BIRDSHOT                                                                     |
| Targets                  | 3 IPSC Poppers, 7 IPSC Plates, 6 CL, No Shoots                               |
| Minimum number of rounds | 16                                                                           |
| Possible points          | 80                                                                           |
| Start position           | Standing, one foot touching the black line, holding the gun with both hands. |
| Shotgun Ready Condition  | Option 1                                                                     |
| Time starts              | Audible signal                                                               |
| Procedure                | On signal, engage all targets.                                               |