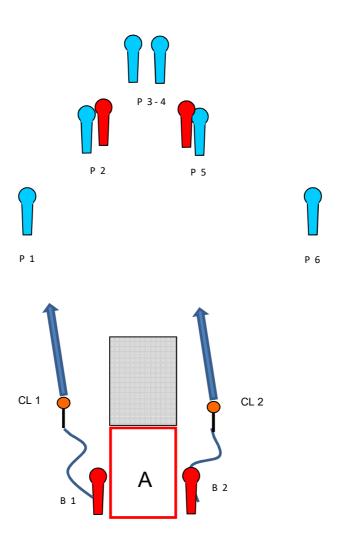

Shotgun

| Type of Course           | Short course                                                                                          |
|--------------------------|-------------------------------------------------------------------------------------------------------|
| Ammunition Type          | BIRDSHOT                                                                                              |
| Targets                  | 6 IPSC Poppers, 2 Clay, No Shoots                                                                     |
| Minimum number of rounds | 8                                                                                                     |
| Possible points          | 50                                                                                                    |
| Start position           | Standing, anywhere in area A, , holding the gun with both hands.                                      |
| Shotgun Ready Condition  | Option 1                                                                                              |
| Time starts              | Audible signal                                                                                        |
| Procedure                | On signal, engage all targets. B 1 and B 2 activates CL1 and CL 2 which is a <b>Dable Bonus</b> Clay. |