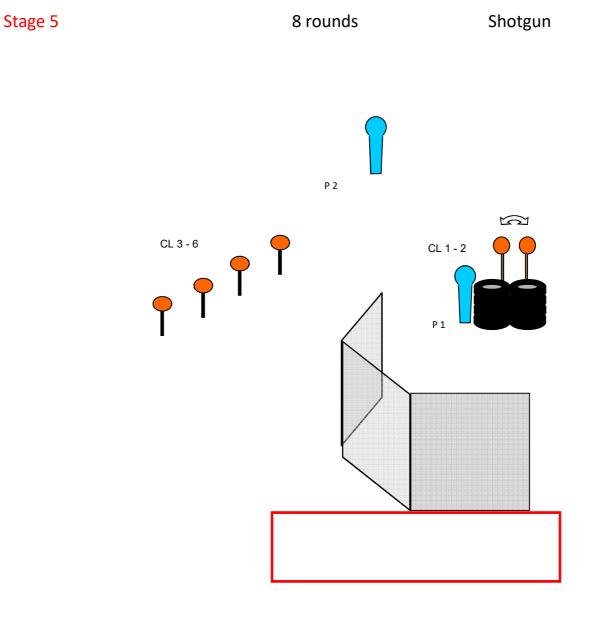

| Type of Course           | Short course                                                                                                                                                                                                                                                                                           |
|--------------------------|--------------------------------------------------------------------------------------------------------------------------------------------------------------------------------------------------------------------------------------------------------------------------------------------------------|
| Ammunition Type          | BIRDSHOT                                                                                                                                                                                                                                                                                               |
| Targets                  | 2 IPSC Poppers, 6 Clay                                                                                                                                                                                                                                                                                 |
| Minimum number of rounds | 8                                                                                                                                                                                                                                                                                                      |
| Possible points          | 40                                                                                                                                                                                                                                                                                                     |
| Start position           | Standing, anywhere in area A. <b>Competitor standing erect</b> , with the firearm in the ready condition, held in both hands, stock touching the competitor at hip level, barrel parallel to the ground, trigger guard downwards, muzzle pointing downrange with the fingers outside the trigger guard |
| Shotgun Ready Condition  | LOADED: Option 1                                                                                                                                                                                                                                                                                       |
| Time starts              | Audible signal                                                                                                                                                                                                                                                                                         |
| Procedure                | On signal, engage all targets. P1 or P 2 activates CL1 - 2. CL 1 - 2 remain visible at rest.                                                                                                                                                                                                           |