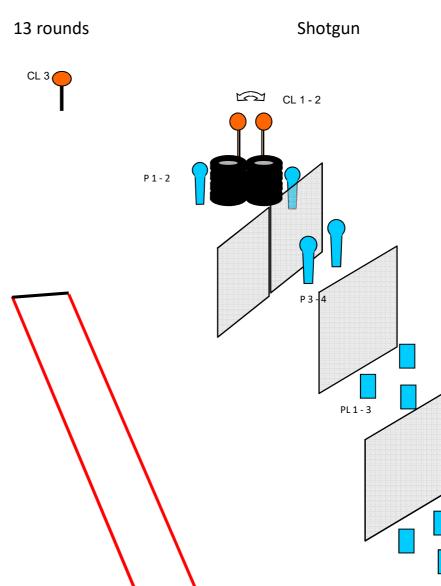

| Type of Course           | Medium course                                                                                                                                                                                                                                                                                                  |
|--------------------------|----------------------------------------------------------------------------------------------------------------------------------------------------------------------------------------------------------------------------------------------------------------------------------------------------------------|
| Ammunition Type          | BIRDSHOT                                                                                                                                                                                                                                                                                                       |
| Targets                  | 4 IPSC Poppers, 6 IPSC Metal Plates, 3 Clay                                                                                                                                                                                                                                                                    |
| Minimum number of rounds | 13                                                                                                                                                                                                                                                                                                             |
| Possible points          | 75                                                                                                                                                                                                                                                                                                             |
| Start position           | The toes of one foot touching the black line. Competitor standing erect, with the firearm in the ready condition, held in both hands, stock touching the competitor at hip level, barrel parallel to the ground, trigger guard downwards, muzzle pointing downrange with the fingers outside the trigger guard |
| Shotgun Ready Condition  | LOADED: Option 2                                                                                                                                                                                                                                                                                               |
| Time starts              | Audible signal                                                                                                                                                                                                                                                                                                 |
| Procedure                | On signal, engage all targets. P1 activate CL1 and CL 2. CL 1 - 2 remain visible at rest.                                                                                                                                                                                                                      |