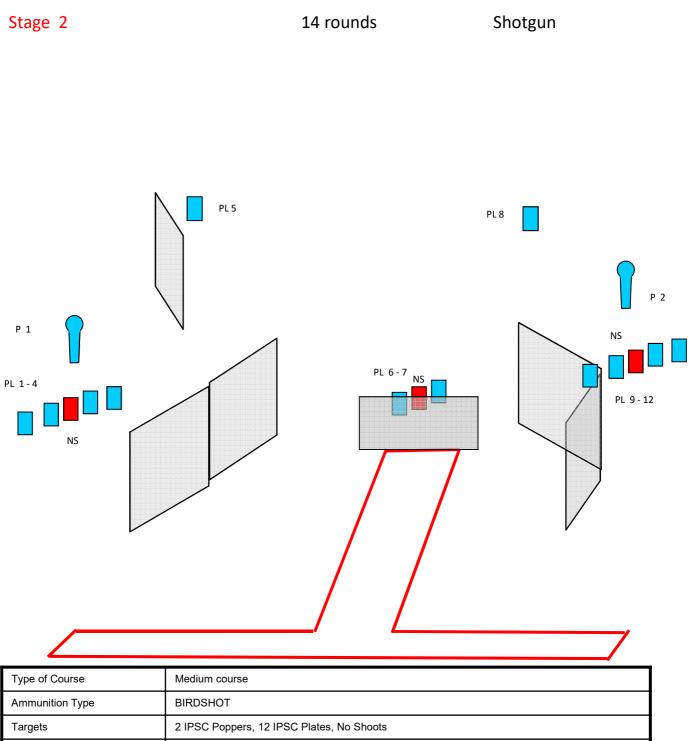

| -                        |                                                                                                                                                                                                                                                                                                           |
|--------------------------|-----------------------------------------------------------------------------------------------------------------------------------------------------------------------------------------------------------------------------------------------------------------------------------------------------------|
| Minimum number of rounds | 14                                                                                                                                                                                                                                                                                                        |
| Possible points          | 70                                                                                                                                                                                                                                                                                                        |
| Start position           | Standing anywhere in marked area. <b>Competitor standing erect, with the firearm in the ready</b> condition, held in both hands, stock touching the competitor at hip level, barrel parallel to the ground, trigger guard downwards, muzzle pointing downrange with the fingers outside the trigger guard |
| Shotgun Ready Condition  | LOADED: Option 1                                                                                                                                                                                                                                                                                          |
| Time starts              | Audible signal                                                                                                                                                                                                                                                                                            |
| Procedure                | On signal, engage all targets.                                                                                                                                                                                                                                                                            |