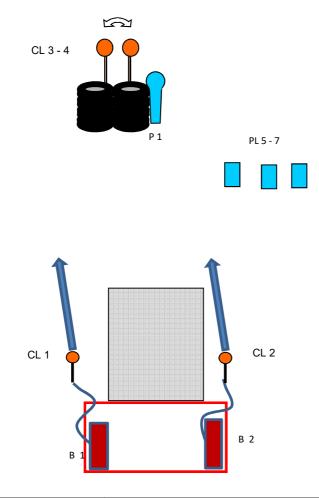

## 8 rounds

Shotgun

| Type of Course           | Short course                                                                                                                                                                                                                                                                                           |
|--------------------------|--------------------------------------------------------------------------------------------------------------------------------------------------------------------------------------------------------------------------------------------------------------------------------------------------------|
| Ammunition Type          | BIRDSHOT                                                                                                                                                                                                                                                                                               |
| Targets                  | 1 IPSC Poppers, 3 IPSC Metal Plates, 4 Clay                                                                                                                                                                                                                                                            |
| Minimum number of rounds | 8                                                                                                                                                                                                                                                                                                      |
| Possible points          | 50                                                                                                                                                                                                                                                                                                     |
| Start position           | Standing, anywhere in area A. <b>Competitor standing erect</b> , with the firearm in the ready condition, held in both hands, stock touching the competitor at hip level, barrel parallel to the ground, trigger guard downwards, muzzle pointing downrange with the fingers outside the trigger guard |
| Shotgun Ready Condition  | LOADED: Option 1                                                                                                                                                                                                                                                                                       |
| Time starts              | Audible signal                                                                                                                                                                                                                                                                                         |
| Procedure                | On signal, engage all targets. B 1 and B 2 activates CL1 and CL 2 which is a disappearing targets and are <b>scored as 10 points each</b> . P1 activate CL 3 and CL 4. CL 3 - 4 remain visible at rest.                                                                                                |