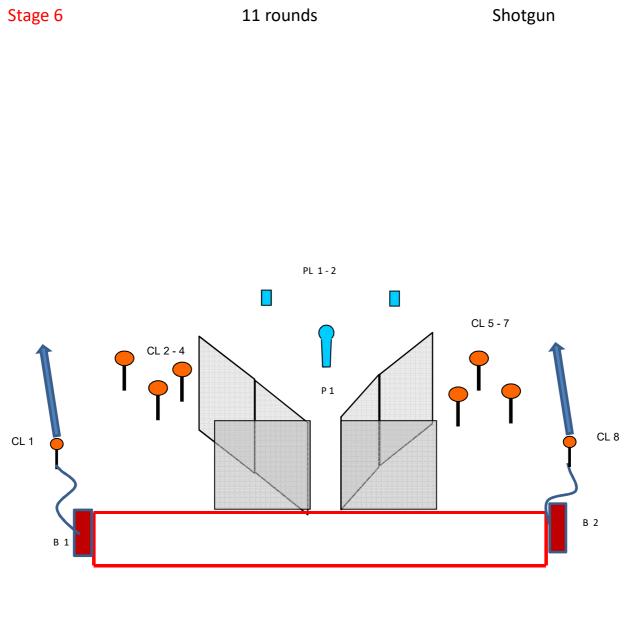

| Type of Course           | Medium course                                                                                                                                                                                                                                                                                      |
|--------------------------|----------------------------------------------------------------------------------------------------------------------------------------------------------------------------------------------------------------------------------------------------------------------------------------------------|
| Ammunition Type          | BIRDSHOT                                                                                                                                                                                                                                                                                           |
| Targets                  | 1 IPSC Mini Popper, 2 IPSC Plates, 8 Clay                                                                                                                                                                                                                                                          |
| Minimum number of rounds | 11                                                                                                                                                                                                                                                                                                 |
| Possible points          | 55                                                                                                                                                                                                                                                                                                 |
| Start position           | Standing anywhere in marked area. Competitor standing erect, with the firearm in the ready condition, held in both hands, stock touching the competitor at hip level, barrel parallel to the ground, trigger guard downwards, muzzle pointing downrange with the fingers outside the trigger guard |
| Shotgun Ready Condition  | LOADED: Option 1                                                                                                                                                                                                                                                                                   |
| Time starts              | Audible signal                                                                                                                                                                                                                                                                                     |
| Procedure                | On signal, engage all targets. B 1 and B 2 activates CL1 and CL 8 which is a disappearing targets and are <b>scored as 10 points each.</b>                                                                                                                                                         |