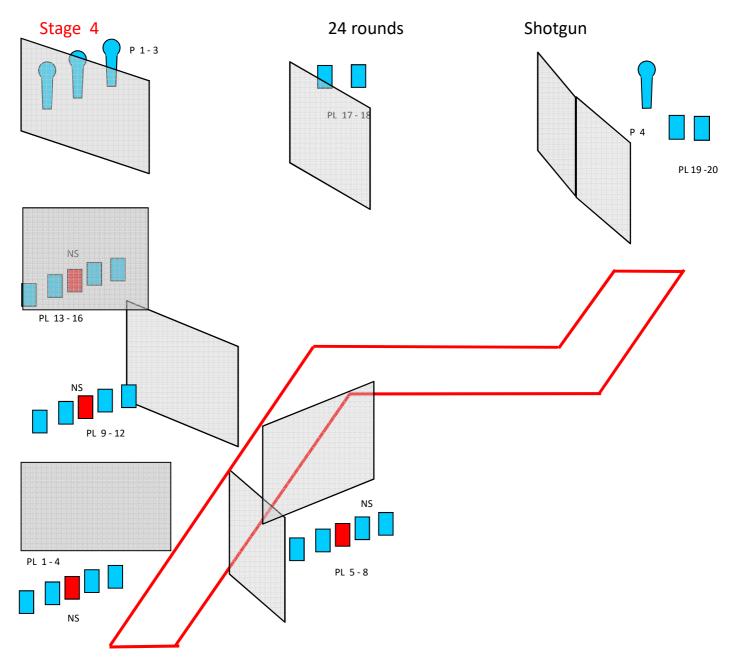

| Type of Course           | Long course                                                                                                                                                                                                                                                                                                |
|--------------------------|------------------------------------------------------------------------------------------------------------------------------------------------------------------------------------------------------------------------------------------------------------------------------------------------------------|
| Ammunition Type          | BIRDSHOT                                                                                                                                                                                                                                                                                                   |
| Targets                  | 4 IPSC Poppers, 20 IPSC Plates, No Shoots                                                                                                                                                                                                                                                                  |
| Minimum number of rounds | 24                                                                                                                                                                                                                                                                                                         |
| Possible points          | 120                                                                                                                                                                                                                                                                                                        |
| Start position           | Standing anywhere in marked area. <b>Competitor standing erect</b> , with the firearm in the ready condition, held in both hands, stock touching the competitor at hip level, barrel parallel to the ground, trigger guard downwards, muzzle pointing downrange with the fingers outside the trigger guard |
| Shotgun Ready Condition  | LOADED: Option 1                                                                                                                                                                                                                                                                                           |
| Time starts              | Audible signal                                                                                                                                                                                                                                                                                             |
| Procedure                | On signal, engage all targets.                                                                                                                                                                                                                                                                             |