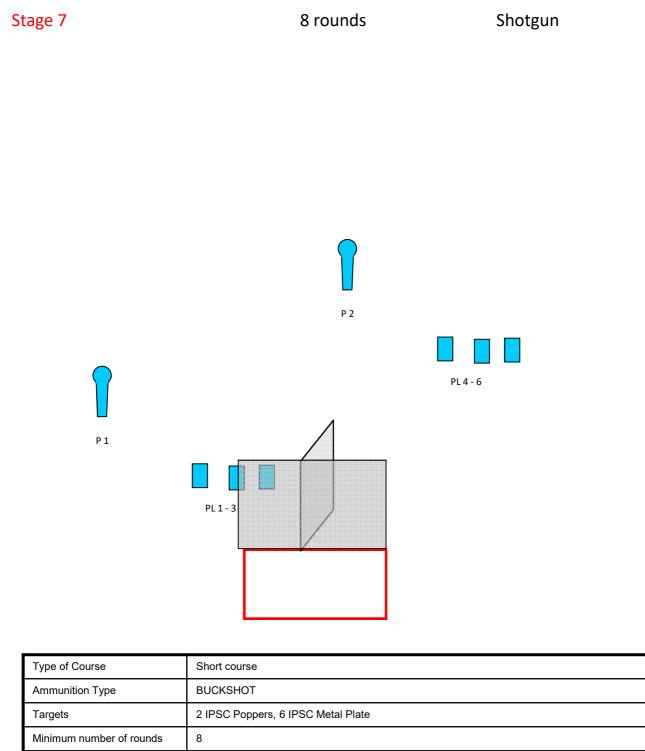

| Possible points         | 35                                                                                                                                                                                                                                                                                                     |
|-------------------------|--------------------------------------------------------------------------------------------------------------------------------------------------------------------------------------------------------------------------------------------------------------------------------------------------------|
| Start position          | Standing, anywhere in area A. <b>Competitor standing erect</b> , with the firearm in the ready condition, held in both hands, stock touching the competitor at hip level, barrel parallel to the ground, trigger guard downwards, muzzle pointing downrange with the fingers outside the trigger guard |
| Shotgun Ready Condition | LOADED: Option 1                                                                                                                                                                                                                                                                                       |
| Time starts             | Audible signal                                                                                                                                                                                                                                                                                         |
| Procedure               | On signal, engage all targets.                                                                                                                                                                                                                                                                         |