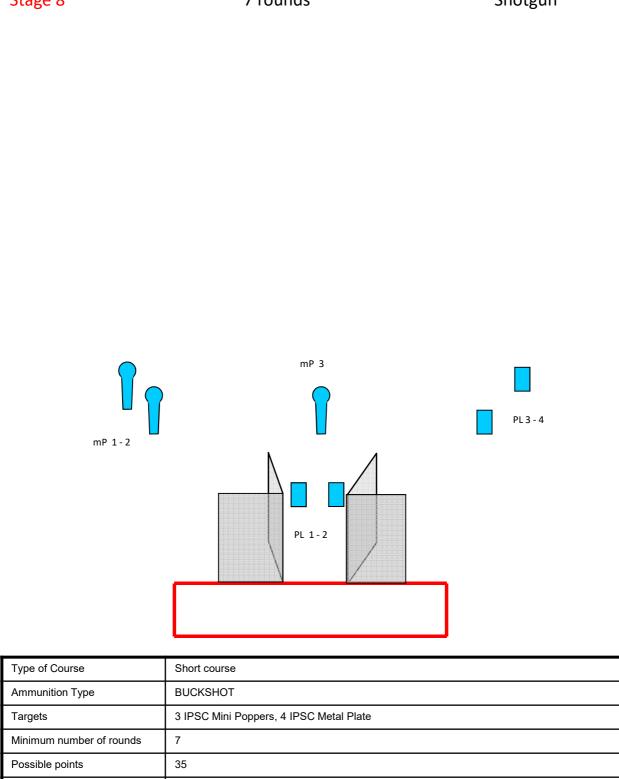

7 rounds

Shotgun

| Type of Course           | Short course                                                                                                                                                                                                                                                                                   |
|--------------------------|------------------------------------------------------------------------------------------------------------------------------------------------------------------------------------------------------------------------------------------------------------------------------------------------|
| Ammunition Type          | BIRDSHOT                                                                                                                                                                                                                                                                                       |
| Targets                  | 3 IPSC Mini Poppers, 4 Clay                                                                                                                                                                                                                                                                    |
| Minimum number of rounds | 7                                                                                                                                                                                                                                                                                              |
| Possible points          | 35                                                                                                                                                                                                                                                                                             |
| Start position           | Standing, anywhere in area A. Competitor standing erect, with the firearm in the ready condition, held in both hands, stock touching the competitor at hip level, barrel parallel to the ground, trigger guard downwards, muzzle pointing downrange with the fingers outside the trigger guard |
| Shotgun Ready Condition  | LOADED: Option 1                                                                                                                                                                                                                                                                               |
| Time starts              | Audible signal                                                                                                                                                                                                                                                                                 |
| Procedure                | On signal, engage all targets.                                                                                                                                                                                                                                                                 |

| Possible points         | 35                                                                                                                                                                                                                                                                                                     |
|-------------------------|--------------------------------------------------------------------------------------------------------------------------------------------------------------------------------------------------------------------------------------------------------------------------------------------------------|
| Start position          | Standing, anywhere in area A. <b>Competitor standing erect</b> , with the firearm in the ready condition, held in both hands, stock touching the competitor at hip level, barrel parallel to the ground, trigger guard downwards, muzzle pointing downrange with the fingers outside the trigger guard |
| Shotgun Ready Condition | LOADED: Option 1                                                                                                                                                                                                                                                                                       |
| Time starts             | Audible signal                                                                                                                                                                                                                                                                                         |
| Procedure               | On signal, engage all targets.                                                                                                                                                                                                                                                                         |