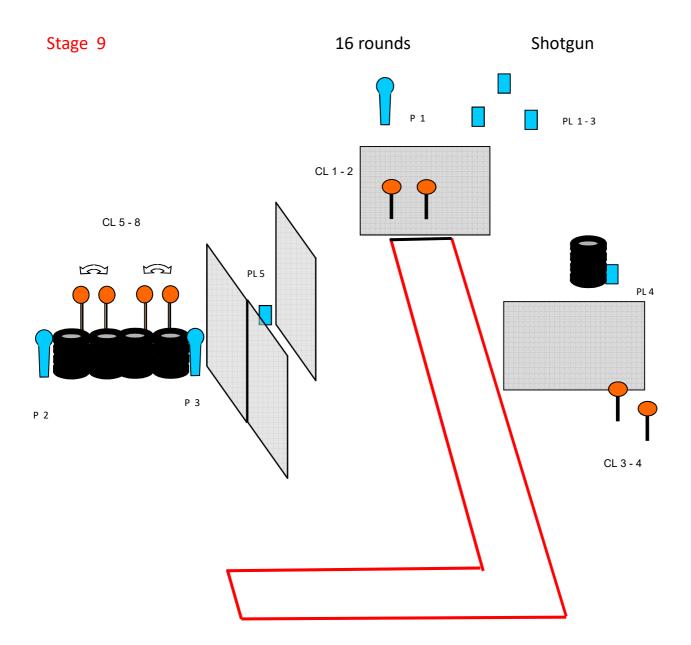

7 rounds

Shotgun

| Type of Course           | Medium course                                                                                                                                                                                                                                                                                                  |
|--------------------------|----------------------------------------------------------------------------------------------------------------------------------------------------------------------------------------------------------------------------------------------------------------------------------------------------------------|
| Ammunition Type          | BIRDSHOT                                                                                                                                                                                                                                                                                                       |
| Targets                  | 3 IPSC Poppers, 5 IPSC Metal Plates, 8 Clay                                                                                                                                                                                                                                                                    |
| Minimum number of rounds | 16                                                                                                                                                                                                                                                                                                             |
| Possible points          | 80                                                                                                                                                                                                                                                                                                             |
| Start position           | The toes of one foot touching the black line. Competitor standing erect, with the firearm in the ready condition, held in both hands, stock touching the competitor at hip level, barrel parallel to the ground, trigger guard downwards, muzzle pointing downrange with the fingers outside the trigger guard |
| Shotgun Ready Condition  | LOADED: Option 1                                                                                                                                                                                                                                                                                               |
| Time starts              | Audible signal                                                                                                                                                                                                                                                                                                 |
| Procedure                | On signal, engage all targets. P 2 - 3 activate CL 5 – 8. CL 5 - 8 remain visible at rest.                                                                                                                                                                                                                     |