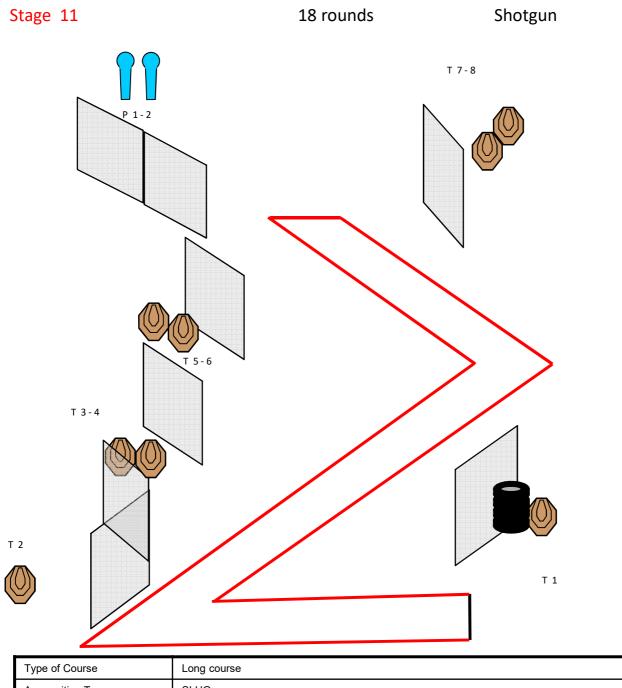

| Type of Course           | Long course                                                                                                                                                                                                                                                                                        |
|--------------------------|----------------------------------------------------------------------------------------------------------------------------------------------------------------------------------------------------------------------------------------------------------------------------------------------------|
| Ammunition Type          | SLUG                                                                                                                                                                                                                                                                                               |
| Targets                  | 8 IPSC Targets, 2 IPSC Poppers                                                                                                                                                                                                                                                                     |
| Minimum number of rounds | 18                                                                                                                                                                                                                                                                                                 |
| Possible points          | 90                                                                                                                                                                                                                                                                                                 |
| Start position           | One foot touching the black line. Competitor standing erect, with the firearm in the ready condition, held in both hands, stock touching the competitor at hip level, barrel parallel to the ground, trigger guard downwards, muzzle pointing downrange with the fingers outside the trigger guard |
| Shotgun Ready Condition  | LOADED: Option 1                                                                                                                                                                                                                                                                                   |
| Time starts              | Audible signal                                                                                                                                                                                                                                                                                     |
| Procedure                | On signal, engage all targets. Two scoring hits for paper targets.                                                                                                                                                                                                                                 |