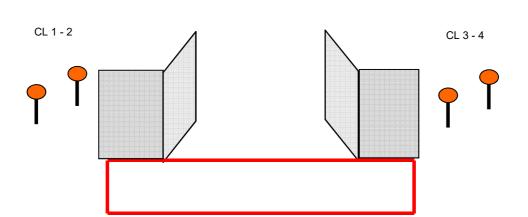

| Type of Course           | Short course                                                                                                                                                                                                                                                                                           |
|--------------------------|--------------------------------------------------------------------------------------------------------------------------------------------------------------------------------------------------------------------------------------------------------------------------------------------------------|
| Ammunition Type          | BIRDSHOT                                                                                                                                                                                                                                                                                               |
| Targets                  | 2 IPSC Poppers, 6 Clay                                                                                                                                                                                                                                                                                 |
| Minimum number of rounds | 8                                                                                                                                                                                                                                                                                                      |
| Possible points          | 40                                                                                                                                                                                                                                                                                                     |
| Start position           | Standing, anywhere in area A. <b>Competitor standing erect</b> , with the firearm in the ready condition, held in both hands, stock touching the competitor at hip level, barrel parallel to the ground, trigger guard downwards, muzzle pointing downrange with the fingers outside the trigger guard |
| Shotgun Ready Condition  | LOADED: Option 1                                                                                                                                                                                                                                                                                       |
| Time starts              | Audible signal                                                                                                                                                                                                                                                                                         |
| Procedure                | On signal, engage all targets. P1 or P 2 activates CL1 - 2. CL 1 - 2 remain visible at rest.                                                                                                                                                                                                           |