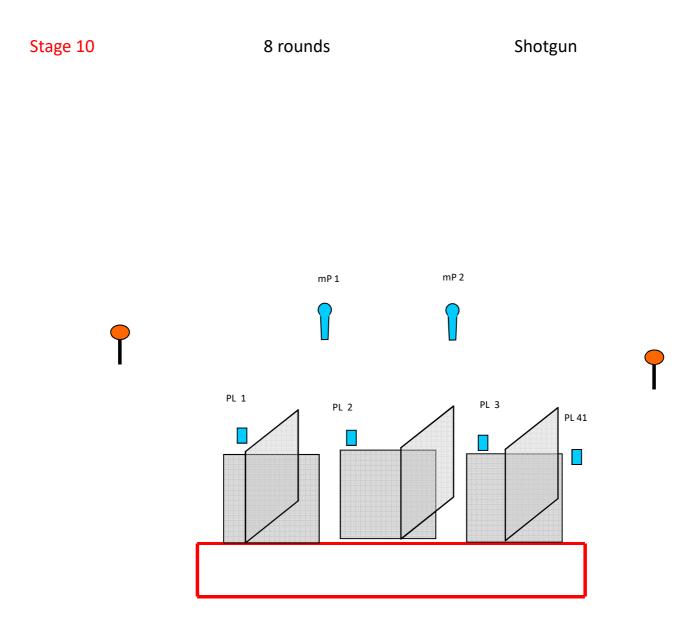

| Type of Course           | Short course                                                                                                                                                                                                                                                                                           |
|--------------------------|--------------------------------------------------------------------------------------------------------------------------------------------------------------------------------------------------------------------------------------------------------------------------------------------------------|
| Ammunition Type          | BIRDSHOT                                                                                                                                                                                                                                                                                               |
| Targets                  | 2 IPSC Poppers, 4 IPSC Metal Plates, 2 Clay                                                                                                                                                                                                                                                            |
| Minimum number of rounds | 8                                                                                                                                                                                                                                                                                                      |
| Possible points          | 50                                                                                                                                                                                                                                                                                                     |
| Start position           | Standing, anywhere in area A. <b>Competitor standing erect</b> , with the firearm in the ready condition, held in both hands, stock touching the competitor at hip level, barrel parallel to the ground, trigger guard downwards, muzzle pointing downrange with the fingers outside the trigger guard |
| Shotgun Ready Condition  | LOADED: Option 1                                                                                                                                                                                                                                                                                       |
| Time starts              | Audible signal                                                                                                                                                                                                                                                                                         |
| Procedure                | On signal, engage all targets                                                                                                                                                                                                                                                                          |