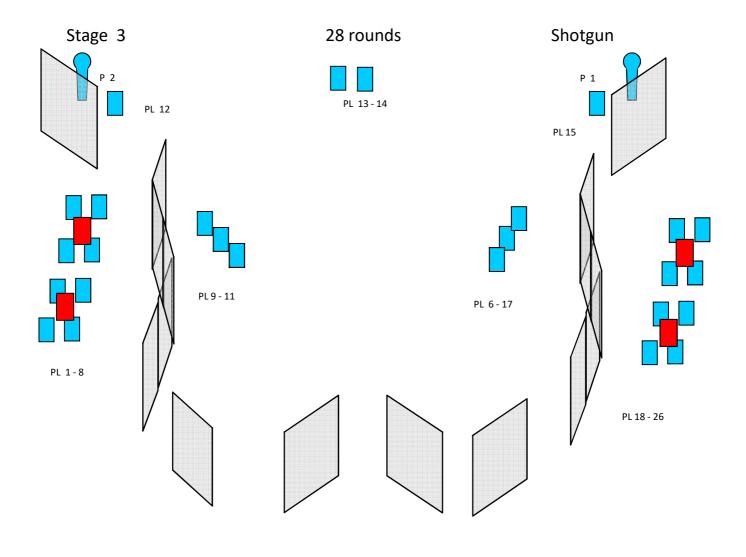

| Type of Course  | Long course BIRDSHOT                      |
|-----------------|-------------------------------------------|
| Targets         | 2 IPSC Poppers, 26 IPSC Plates, No Shoots |
| Minimum rounds  | 28                                        |
| Possible points | 140                                       |
| Start position  | Standing anywhere within marked area.     |
| Gun state       | Option 2                                  |
| Time starts     | Audible signal                            |
| Procedure       | On signal, engage all targets.            |