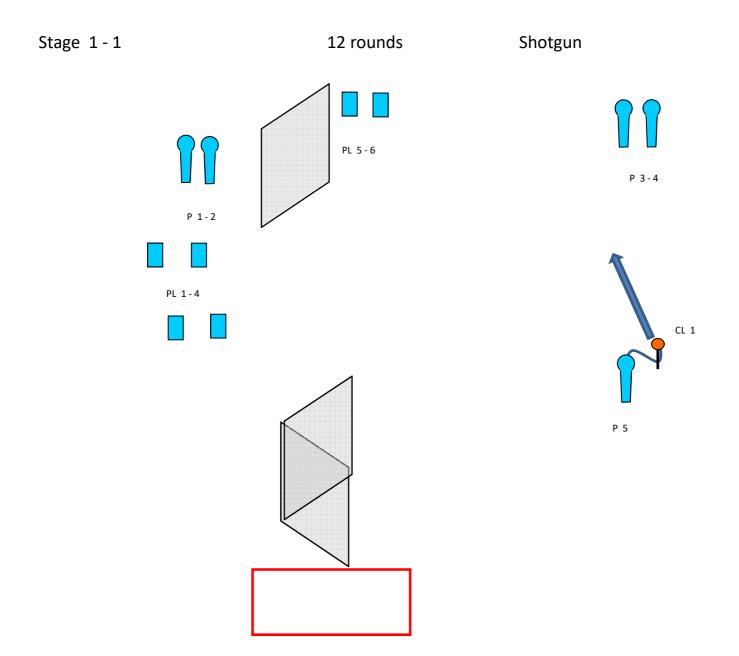

| Type of Course  | Short course BIRDSHOT                                                  |
|-----------------|------------------------------------------------------------------------|
| Targets         | 5 IPSC Poppers, 6 IPSC Plates , 1 Clay                                 |
| Minimum rounds  | 12                                                                     |
| Possible points | 60                                                                     |
| Start position  | Standing anywhere within marked area.                                  |
| Gun state       | Option 1                                                               |
| Time starts     | Audible signal                                                         |
| Procedure       | On signal, engage all targets. P5 activate CL1 which is a Bonus Clays. |