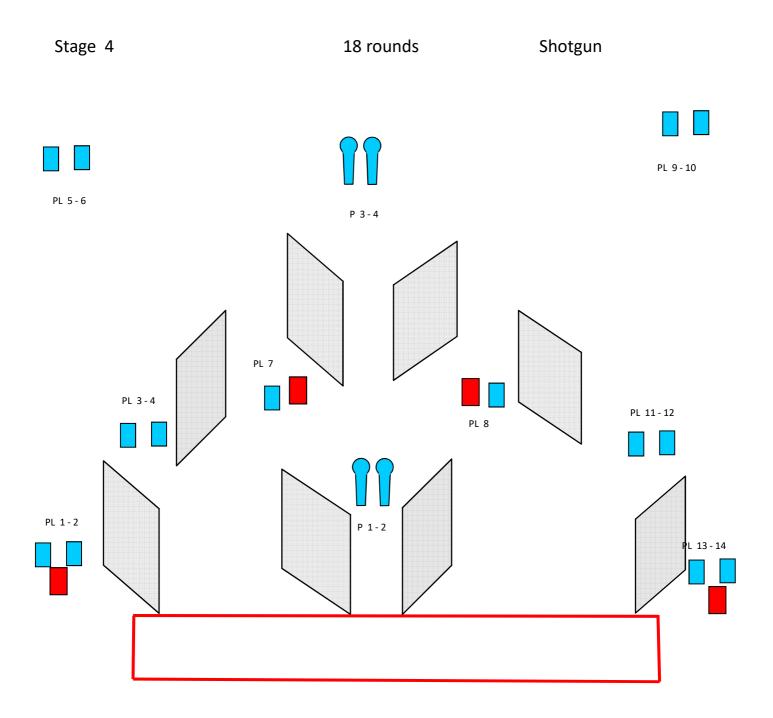

| Type of Course  | Medium course BIRDSHOT                                                       |
|-----------------|------------------------------------------------------------------------------|
| Targets         | 4 IPSC Poppers, 14 IPSC Plates, No Shoots                                    |
| Minimum rounds  | 18                                                                           |
| Possible points | 90                                                                           |
| Start position  | Standing, one foot touching the black line, holding the gun with both hands. |
| Gun state       | Option 3                                                                     |
| Time starts     | Audible signal                                                               |
| Procedure       | On signal, engage all targets.                                               |