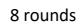

Shotgun

| Type of Course  | Short course BIRDSHOT                                                                                                          |
|-----------------|--------------------------------------------------------------------------------------------------------------------------------|
| Targets         | 3 IPSC Poppers, 5 Clays                                                                                                        |
| Minimum rounds  | 8                                                                                                                              |
| Possible points | 40                                                                                                                             |
| Start position  | Standing anywhere within marked area.                                                                                          |
| Gun state       | Option 1                                                                                                                       |
| Time starts     | Audible signal                                                                                                                 |
| Procedure       | On signal, engage all targets. P3 activate CL5 which is a Bonus Clay. P1 and P2 activates CL1-4. CL1-4 remain visible at rest. |